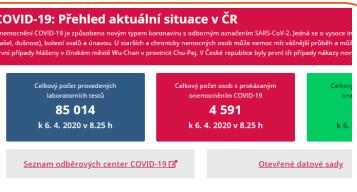

### Description

The Czech Republic Ministry of Health COVID-19 Dashboard displays current figures on COVID-19. These include cumulative numbers of laboratory tests performed, people positively tested on COVID-19, people recovered and people deceased.